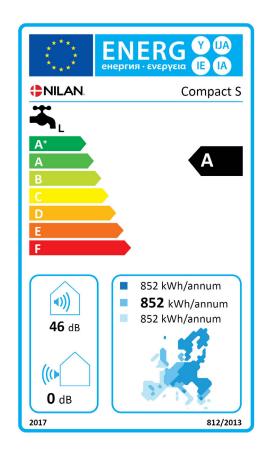

## Hot water production

| Consumer profile, water heater                                       | L (large)                     |
|----------------------------------------------------------------------|-------------------------------|
| Energy efficiency class                                              | А                             |
| Energy efficiency for water heating - average climate                | 118%                          |
| Annual electricity consumption - average climate                     | 852 kWh/annum                 |
| Temperature settings on the thermostat                               | 10 - 65 °C                    |
| Sound power level L <sub>wA</sub>                                    | 46 dB(A)                      |
| The water heater can function outside peak load periods (Smart-grid) | No                            |
| Guidelines for assembly, installation and maintenance                | See installation instructions |
| Energy efficiency for water heating - cold climate                   | 118%                          |
| Energy efficiency for water heating - warm climate                   | 118%                          |
| Annual electricity production - cold climate                         | 852 kWh/annum                 |
|                                                                      |                               |